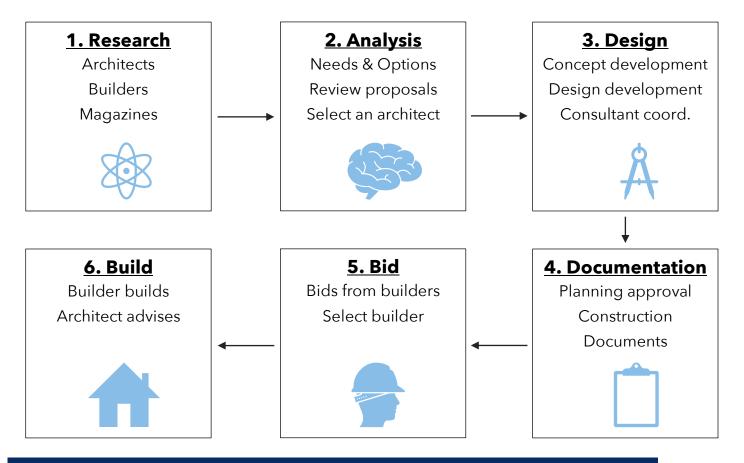

# 02. Building Project Roadmap

Major Steps Required
For Designing and Building Your New Home

## The Roadmap

Right now, you should be in the **Research Phase**. This is where you are gathering information and playing around with ideas. At the point you want to get serious, you will want to check the feasibility of your ideas and understand what the project constraints are. If you work with me, we will move to the **Analysis Phase** by conducting a <u>Needs and Options Review</u> to eliminate assumptions, identify constraints and find your best options. You will receive a document that can be used by me or any other architect that will ensure you reduce project risk and get the best options for your site and budget.